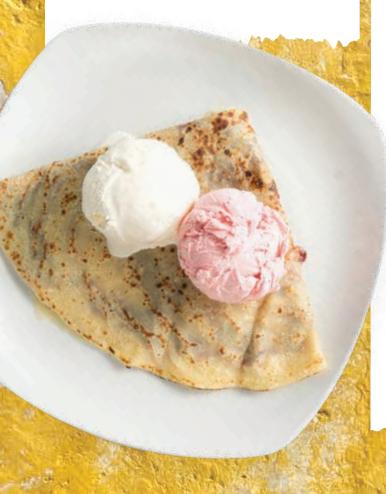

## ICE CREAM

Order a double-scoop bowl of vanilla, chocolate, coffee or strawberry ice cream for only Q26!