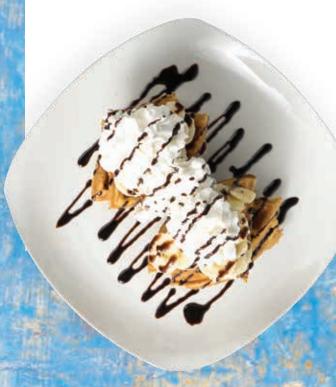

#### **CHOOSE A WAFFLE**

Add your favorite toppings:

Powdered sugar Nutella

**Q.34** 

Q.42

#### **SPECIAL WAFFLE**

• Banana, chocolate syrup & whipped cream

**Q.46** 

• Nutella, banana & strawberries

**Q.52** 

· Cream cheese, blackberry sauce and whipped cream **Q.52** 

 Condensed milk, strawberries, vanilla ice cream and whipped

**Q.52** cream

 Nutella, marshmallows & vanilla ice cream with powdered sugar

**Q.52** 

#### **MULTIFLAVOR**

1 waffle, 4 flavors: Condensed milk with strawberries, Nutella banana, caramel sauce & powdered sugar