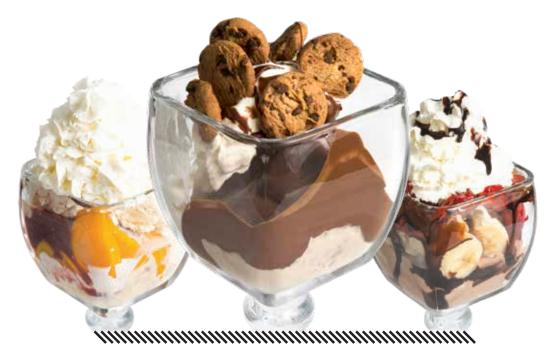

## ICE CREAM

Order a double-scoop bowl of vanilla, chocolate, coffee or strawberry ice cream for only Q26!

#### **DAMA BLANCA**

**Q.38** 

**Q.40** 

Vanilla ice cream, chocolate syrup & whipped cream

#### CHISPUDA

Vanilla ice cream, strawberries, chocolate chips & meringue

#### **CHOCOREO**

**Q.40** 

Chocolate and vanilla ice cream, Oreo cookies & chocolate syrup

#### **EL MANÍ FICO**

**Q.44** 

Vanilla ice cream, banana, praline peanuts & whipped cream

#### **EL TROPICAL**

**Q.46** 

Vanilla ice cream, mango, grated coconut & condensed milk

#### **GOLOSA**

**Q.46** 

Vanilla ice cream, blackberry sauce, strawberries & whipped cream

#### **LA GRINGA**

**Q.46** 

Vanilla and coffee ice cream, Nutella & cookies

#### **BANANA SPLIT**

**Q.48** 

Chocolate and vanilla ice cream with banana, strawberries, chocolate sauce & whipped cream

#### **PÊCHE MELBA**

**Q.50** 

Vanilla ice cream, peaches, strawberry marmalade, condensed milk & whipped cream