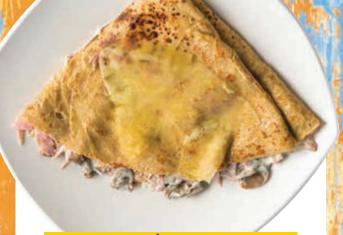

#### LUNA FRANCESA Q.56

Proudly French: Ham, cream, mushrooms & Emmental cheese

#### LUNA PARISINA Q.58

The original Parisian recipe: Chicken, caramelized onions, mushrooms & cream

#### LUNA CORREZIANA Q.60

A client's suggestion that become a hit! Bacon, cream cheese, mushrooms & fresh spinach